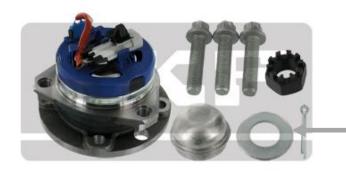

## VKBA 3511 - Mandatory replacement of the locking washer

OPEL/VAUXHALL Astra G, Astra MK IV

Mandatory replacement of the locking washer during the wheel bearing fitting

OE Nb: 16 03 209, 9117620

To ensure a complete and professional repair, SKF has added a locking washer in the wheel bearing kit from batch code 240 R. It is mandatory to replace the old locking washer as it can be damaged during the bearing removal or when fitting the new one.

## VKBA 3511

Locking washer included in the wheel bearing kit

Click here to watch SKF technical videos on Youtube!

The contents of this publication are the copyright of the publisher and may not be reproduced (even extracts) unless written permission is granted. Every care has been taken to ensure the accuracy of the information contained in this publication but no liability can be accepted for any loss or damage whether direct, indirect or consequential arising out of the use