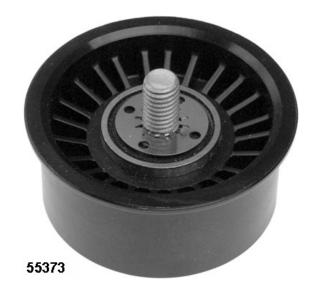

### Cause:

According to the manufacturer, the new pulley with plastic barrel jacket (55373) must be intalled when the belt is changed instead of the previous metal version (55333).

Fig. 2 New idler roller