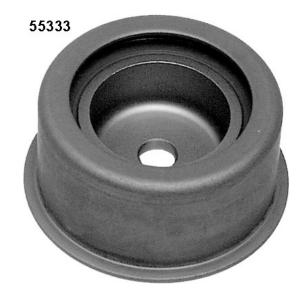

## Change of idler pulley CT 975 K1 to CT 975 K3 - Opel 1.6 / 1.8 16 V

Fig. 1

### **Problem:**

The idler pulley included in the kit for the type delivered is different to the one installed in the vehicle.

Pulley to be replaced

### Cause:

According to the manufacturer, the new pulley with plastic barrel jacket (55373) must be intalled when the belt is changed instead of the previous metal version (55333).

Fig. 2 New idler roller