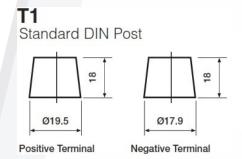

# **Yuasa Technical Data Sheet**

Yuasa YBX3115 - YBX3000 SMF Batteries

### **Performance**

Voltage 12V Capacity (20-hour) 85Ah Cold Cranking Amps (EN1) 760A

#### **Dimensions**

Length 317mm Width 175mm Height 190mm

# Weights & Measures

Mean Weight with Acid 19.8kg
Dry Weight Acid Volume -



#### **Container Features**

Case Type L4
Hold Down B3
State of Charge Indicator
Handles
✓
Semi-Traction Features

## **Technology**

Technology Ca/Ca Separator PE Recommended Charge Rate 4A

## **Terminal Type**

**Cell Assembly Layout** 

### **Battery Hold-down**





Data Sheet generated on 24/06/2019 - E&OE