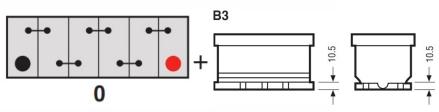

#### **Container Features**

Case Type L4
Hold Down B3
State of Charge Indicator
Handles
✓
Semi-Traction Features

### **Battery Hold-down**

Data Sheet generated on 24/06/2019 - E&OE