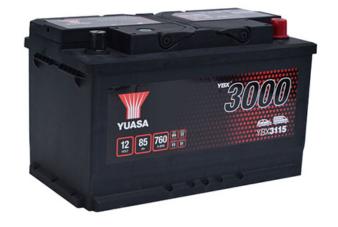

# **Yuasa Technical Data Sheet**

Yuasa YBX3115 - YBX3000 SMF Batteries

### **Performance**

Voltage 12V Capacity (20-hour) 85Ah Cold Cranking Amps (EN1) 760A

#### **Dimensions**

Length 317mm Width 175mm Height 190mm